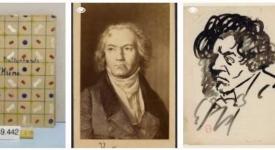

## Semantic Tagging

CONTRIBUTORS

Catwalk colours

oupons!

START DATE

Representations of famous composers Have fun to identify famous composers such as Mozart, Bach, Beethoven or Liszt on the different pictures of these collections! For the first three top contributors a total of 225€ in Amazon coupons! 8942 / 5000

ITEMS

211 Ludwig van Beethoven (1770-1827) Curated by French Ministry of Culture ITEMS

Johann Sebastian Bach (1685-1750)

Curated by French Ministry of Culture

6S9.442

111111

DECCA

STEE