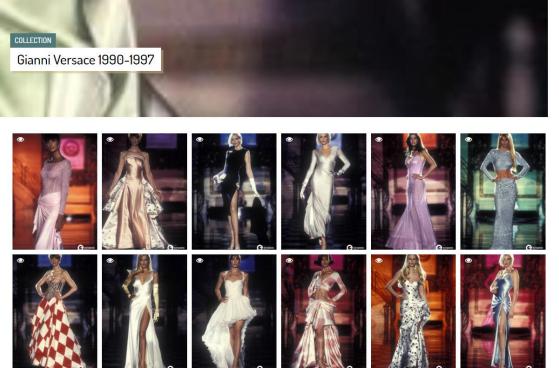

### COLLECTIONS SELECT TO CONTRIBUTE

CAMPAIGN LEADERBOARD

876 Gianni Versace 1990-1997 Curated by European Fashion Heritage Association

citizen Heritage

841 Alexander McQueen 2001-2010 Curated by European Fashion Heritage Association

### GOAL

Help us in validating the automatically extracted colours of the outfits in these catwalk photos from three iconic couture collections in the EFHA archive. For the first three top contributors a total of 225€ in Amazon coupons!