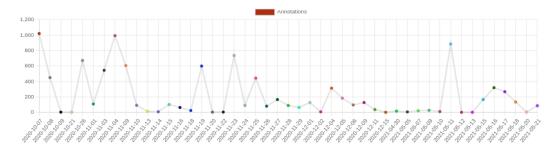

rs, chariots, buses, trams, trains, etc.), landscapes and geographical elements (sea, hill, mountain, desert, river, lake, wood, etc.), jobs (farmers, sailormen, artisans etc.). You can validate it first by checking on the thesaurus before adding the tag.

| City     | ĽÓ4 8 KQ |
|----------|----------|
| Road     | ß₃ ¤Q    |
| House    | Ď3 8 1Q  |
| Monument | B3 OB    |
| Horse    | Ď² °₽    |



### citizen Heritage

### Administrative functionalities



citizen Heritage

| Campaign:        | china |
|------------------|-------|
| Contributors:    | 53    |
| Collections:     | 5     |
| Items:           | 1918  |
| Annotations:     | 9847  |
| Total annotation | 16236 |
| upvotes:         |       |
| Total annotation | 93    |
| downvotes:       |       |

### Campaign statistics









### CitizenHeritage Crowdsourcing Campaign



### Facts & fiction: Hungary in black-and-white photographs

By adding, upvoting or downvoting tags, you help visitors of Europeana.eu to find what they're looking for among 52 million digitized works of art and cultural artefacts. Become a guide through the wondrous hallways of this immense treasure trove by picking descriptive keywords from the drop-down list. Add as many as you like, pinpointing places, people, objects, historic periods, pictorial styles or photographic qualities. With your contribution you're truly making a difference: thanks so much!

|              |            |              | 0 / 500        |
|--------------|------------|--------------|----------------|
| START DATE   | END DATE   | CONTRIBUTORS |                |