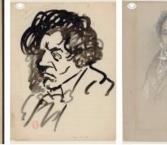

## Semantic Tagging

CONTRIBUTORS

Catwalk colours

oupons!

START DATE

Representations of famous composers Have fun to identify famous composers such as Mozart, Bach, Beethoven or Liszt on the different pictures of these collections! For the first three top contributors a total of 225€ in Amazon coupons! 8942 / 5000