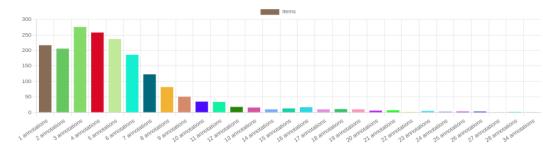

, chariots, buses, trams, trains, etc.), landscapes and geographical elements (sea, hill, mountain, desert, river, lake, wood, etc.), jobs (farmers, sailormen, artisans etc.). You can validate it first by checking on the thesaurus before adding the tag.

| City     | ĽÓ4 8 KQ |
|----------|----------|
| Road     | ß₃ ¤Q    |
| House    | Ď3 8 1Q  |
| Monument | B3 OB    |
| Horse    | Ď² °₽    |



### citizen Heritage

### Administrative functionalities



citizen Heritage

| Campaign:        | china |
|------------------|-------|
| Contributors:    | 53    |
| Collections:     | 5     |
| Items:           | 1918  |
| Annotations:     | 9847  |
| Total annotation | 16236 |
| upvotes:         |       |
| Total annotation | 93    |
| downvotes:       |       |

### Campaign statistics









### CitizenHeritage Crowdsourcing Campaign



### Facts & fiction: Hungary in black-and-white photographs

By adding, upvoting or downvoting tags, you help visitors of Europeana.eu to find what they're looking for among 52 million digitized works of art and cultural artefacts. Become a guide through the wondrous hallways of this immense treasure trove by picking descriptive keywords from the drop-down list. Add as many as you like, pinpointing places, people, objects, historic periods, pictorial styles or photographic qualities. With your contribution you're truly making a difference: thanks so much!

|              |            |              | 0 / 500        |
|--------------|------------|--------------|----------------|
| START DATE   | END DATE   | CONTRIBUTORS |                |
|