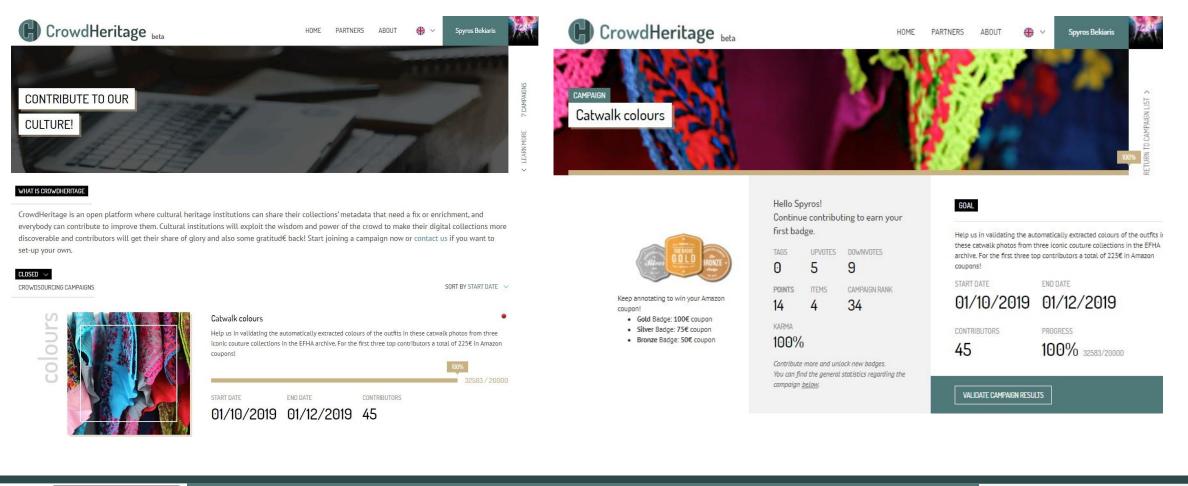

# CrowdHeritage

### Platform Overview

### Campaign setup

Hello Spyros!

first badge.

TAGS

0

POINTS

KARMA

100%

14

Continue contributing to earn your

DOWNVOTES

CAMPAIGN RANK

9

34

UPVOTES

5

ITEMS

4

Keep annotating to win your Amazon coupon!

- Gold Badge: 100€ coupon
- Silver Badge: 75€ coupon

citizen Heritage

Bronze Badge: 50€ coupon

### GOAL

Help us in validating the automatically extracted colours of the outfits in these catwalk photos from three iconic couture collections in the EFHA archive. For the first three top contributors a total of 225€ in Amazon coupons!