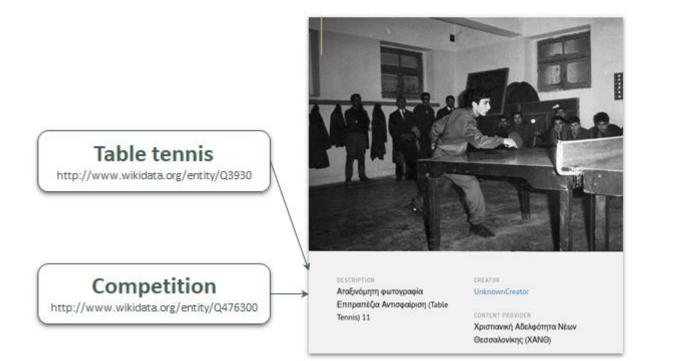

### Kupferstich

a de lars handed a lovar day & Cardoner it it The

| DESCRIPTION                          | CREATOR                     |  |  |
|--------------------------------------|-----------------------------|--|--|
| Die Esplanade in der Peters Vorstadt | Bergmüller (Kupferstecher)  |  |  |
| zu Leipzig                           |                             |  |  |
| Aufbewahrung/Standort:               | CONTENT PROVIDER            |  |  |
| Stadtgeschichtliches Museum          | Stadtgeschichtliches Museum |  |  |
| Leipzig                              | Leipzig                     |  |  |

See it in Europeana

TOR

TAGS

Describe the types of buildings (houses, palaces, towers, castles, huts, villas, sealights etc.), means of transports (cars, chariots, buses, trams, trains, etc.), landscapes and geographical elements (sea, hill, mountain, desert, river, lake, wood, etc.), jobs (farmers, sailormen, artisans etc.). You can validate it first by checking on the thesaurus before adding the tag.