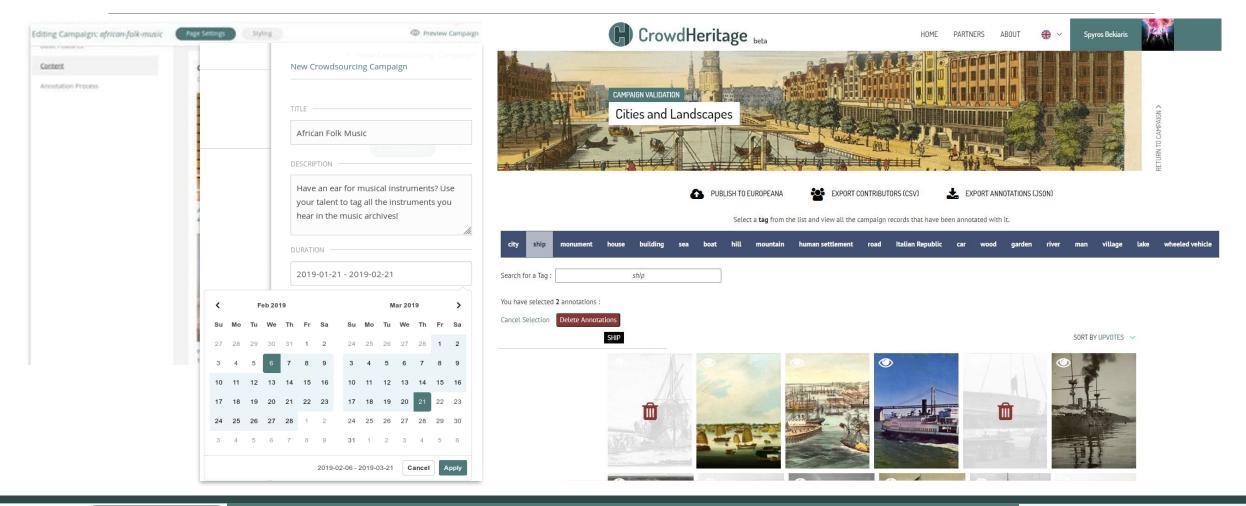

### Cities and landscapes:

Describe the types of buildings, means of transports, landscapes, geographical elements and crafts!