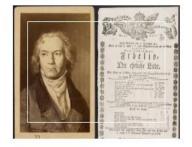

01/10/2019 01/12/2019 45

Representations of famous composers

Have fun to identify famous composers such as Mozart, Bach, Beethoven or Liszt on the different pictures of these collections! For the first three top contributors a total of 225€ in Amazon coupons!

### Representations of famous composers :

Identify famous composers depicted in the picture such as Liszt, Bach, Beethoven or Mozart!

Ludwig van Beethoven (1770-1827) Curated by French Ministry of Culture

HIDE V

MY ANNOTATED ITEMS