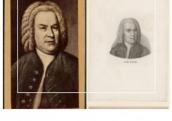

01/10/2019 01/12/2019 45

Representations of famous composers

Have fun to identify famous composers such as Mozart, Bach, Beethoven or Liszt on the different pictures of these collections! For the first three top contributors a total of 225€ in Amazon coupons!

### Representations of famous composers :

Identify famous composers depicted in the picture such as Liszt, Bach, Beethoven or Mozart!

15/10/2019 15/12/2019 25

Wolfgang Amadeus Mozart (1756-1791) Curated by French Ministry of Culture

Jean-Philippe Rameau (1683-1764)

Curated by French Ministry of Culture

Johann Sebastian Bach (1685-1750) Curated by French Ministry of Culture