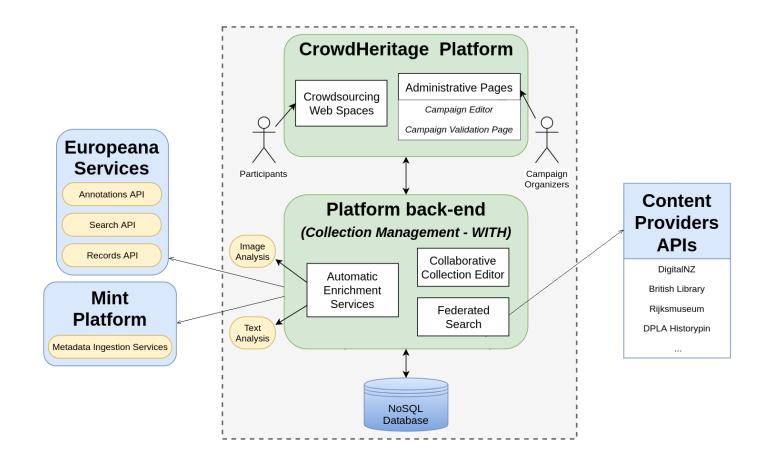

## Architecture

### Annotation Metadata Model

### Administrative functionalities