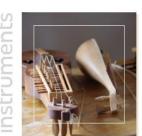

CONTRIBUTORS

15/10/2019 15/12/2019 28

Early musical instruments

Use all your knowledge and your skills to recognize the ancient music instrument on pictures of the collection! For the first three top contributors a total of 225€ in Amazon coupons

### Early musical instruments:

Use your talent to tag the instruments you see in the