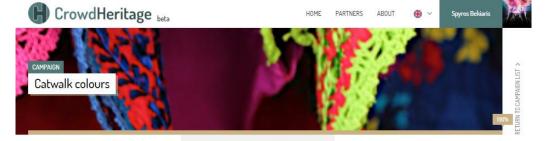

### CLOSED V

CROWDSOURCING CAMPAIGNS

SORT BY START DATE V

Help us in validating the automatically extracted colours of the outfits in these catwalk photos from three iconic couture collections in the EFHA archive. For the first three top contributors a total of 225€ in Amazon

### Catwalk colours :

Validate the automatically extracted colours of the outfits in these catwalk photos from three iconic couture collections in the EFHA archive.