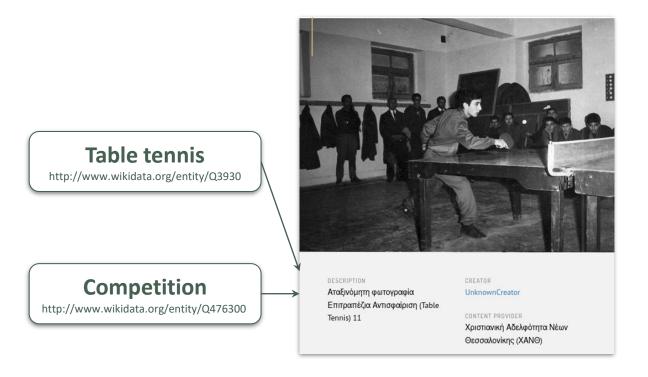

### Sports and leisure:

Identify, validate or add the types of sport, the description of sport events, equipment, garment etc. that are presented in the image.