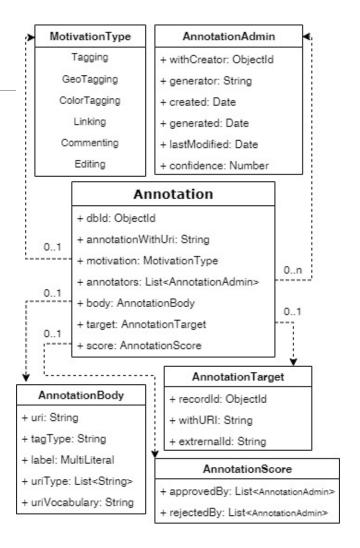

. You can find the general statistics regarding the campaign below.

GOAL

Help us in validating the automatically extracted colours of the outfits is these catwalk photos from three iconic couture collections in the EFHA archive. For the first three top contributors a total of 225€ in Amazon

START DATE

01/10/2019 01/12/2019

CONTRIBUTORS PROGRESS

100% 32583/20000 45

VALIDATE CAMPAIGN RESULTS



Curated by European Fashion Heritage

Alexander McQueen 2001-2010 Curated by European Fashion Heritage



746 Hussein Chalayan 1997-2014 Curated by European Fashion Heritage

### CAMPAIGN LEADERBOARD



819 POINTS **604 POINTS** Roxane Kamaroudis 573 POINTS

548 POINTS 540 POINTS 505 POINTS

12 Katerina Katsaouni 428 POINTS

CrowdHeritage.eu

## Architecture



### Annotation Metadata Model





### Administrative functionalities



### Use cases and Functionalities

COLLECTIONS

SELECT TO CONTRIBUTE



Help us in validating the automatically extracted colours of the outfits in these catwalk photos from three iconic couture collections in the EFHA archive. For the first three top contributors a total of 225€ in Amazon

01/10/2019 01/12/2019 45



Representations of famous composers

Have fun to identify famous composers such as Mozart, Bach, Beethoven or Liszt on the different pictures of these collections! For the first three top contributors a total of 225€ in Amazon coupons!

CONTRIBUTORS

15/10/2019 15/12/2019 28



Early musical instruments

Use all your knowledge and your skills to recognize the ancient music instrument on pictures of the collection! For the first three to